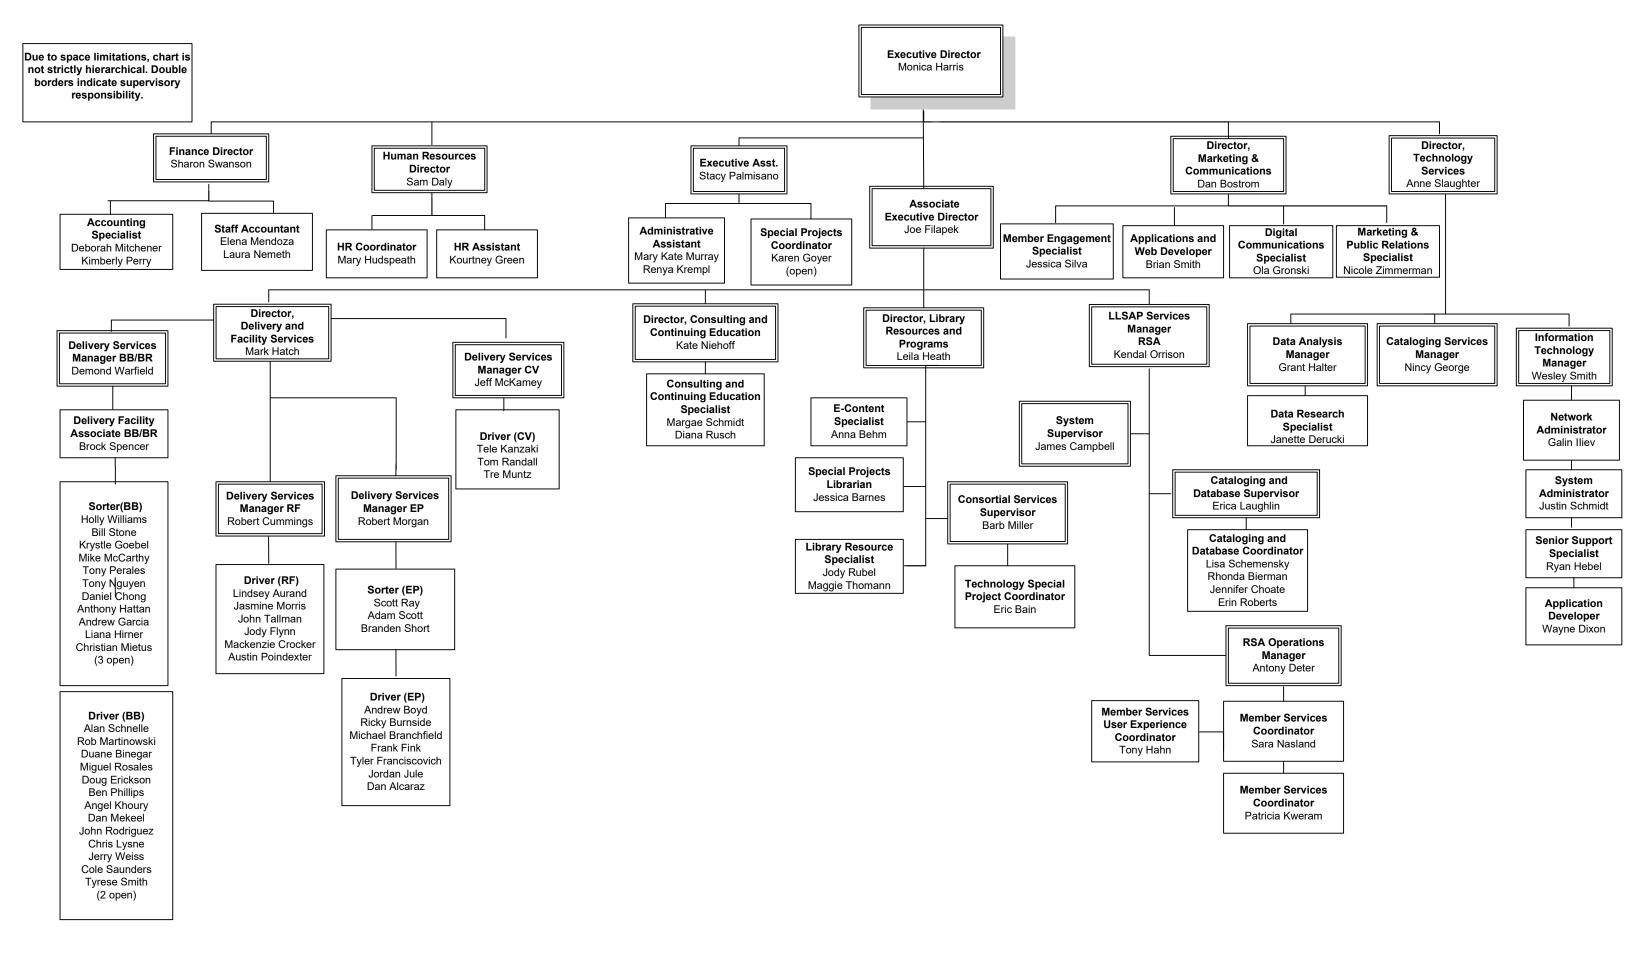

Please note that due to space limitations, the Organizational Chart is not strictly hierarchical. Double borders on the chart indicate supervisory responsibility or a manager designation.

Changes to Organizational Chart structure are as follows:

 Stacy Palmisano will be promoted from Special Projects Coordinator to Executive Assistant.