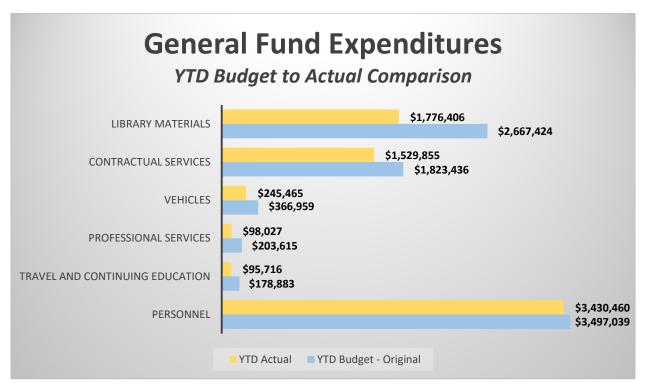

General fund expenditures of \$7,770,036 through December were \$1,633,700 below budget primarily due to lower library materials (\$891,018), contractual services (\$293,581), vehicles (\$121,494), professional services (\$105,588), travel and continuing education (\$83,167), personnel (\$66,579), and lower expenditures in nearly all other cost categories.

Library materials were below budget primarily due to the start of the Statewide Database Program, which reduced the dollar amount of the EBSCO group purchase that is managed by RAILS. Additionally,

expenditures were below budget due to timing differences between budgeted and actual renewals for other smaller group purchases.

Contractual services expenditures were below budget primarily due to having received no applications for the first round of the cataloging membership grants for libraries to join LLSAPs. A grant application period is planned for the spring with an application deadline of April 15. The application period for My Library Is grants is open through February, and this variance is also due to the timing between the budget and awarding these grants. Additionally, these below-budget expenditures are due to the normal delays in receiving and paying our delivery outsourcing vendor as well as a lower than budgeted fuel surcharge from this same vendor due to lower than anticipated fuel prices during the first portion of this fiscal year.

Vehicle expenditures were below budget primarily from the normal delay in receiving and paying our fuel card vendor as well as lower than anticipated fuel prices during the first portion of this fiscal year. Additionally, repairs and maintenance expenditures were lower than budgeted due to the replacement of a significant portion of RAILS's delivery fleet over the last 6 months of FY2024 and the first 6 months of FY2025. As of December, these new vehicles had not yet been permanently RAILS-branded, but other vehicle expenditures will be closer to the budgeted amount when this project is finished in January.

Professional services expenditures were below budget primarily due to timing differences between budgeted and actual consulting expenditures for various planned projects including translation services for the world language cataloging services program, succession planning, website accessibility auditing, and HR Source memberships for member libraries that are subsidized by RAILS. Additionally, legal expenditures are temporarily below budget through December but are anticipated to increase as the year progresses and the policy committee's work continues.

Travel and continuing education were below budget primarily from the normal delays between planned conferences during the last portion of calendar year 2024 and reimbursement for staff that attended those events, as well as less than budgeted board travel for the July orientation and the cancellation of the joint Systems' board meeting that had been planned. Additionally, some out-of-state conference dates had not yet been determined when the budget was finalized, so the timing between the budget and actual staff travel expenditures will vary.

Personnel expenditures were below budget due to normal recruitment delays in filling new positions that RAILS had budgeted to add and fill in FY2025 including the Library Resource Specialist, the temporary Cataloging Services Assistant, and temporary intern positions that are in various stages of having been filled or recruited for. Through November, the need for temporary help for the delivery department has also been less than anticipated, partially due to some of our delivery staff at different hubs being willing and having the capacity to temporarily assist with position vacancies at other hubs.