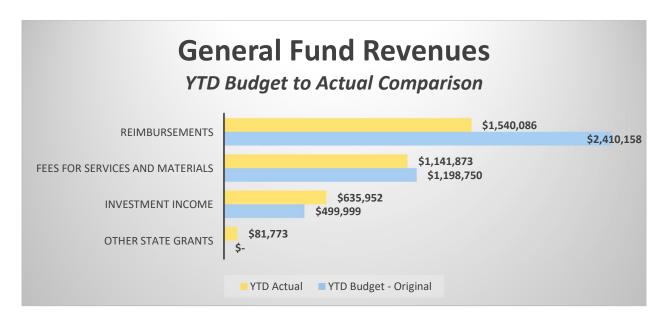

### **FY2025 Revenues and Expenditures**

General fund revenues through December of \$13,351,748 were \$694,755 below budget primarily due to lower than budgeted revenues from the EBSCO group purchase. In addition, the quarterly billing to RSA for the difference between their support grant amount and the value of the services that they receive from RAILS was adjusted since the budget was finalized for one eliminated position that directly supported RSA. These below budget revenues were partially offset by higher than anticipated investment income and unbudgeted grant revenue for the ongoing L2 development and enhancement project and the world language cataloging services program.

The general fund payment for RAILS's Area and Per Capita grant totaling \$9,935,569.92 was received on December 2. RAILS has \$1,936,143.79 left to be received from our total APC grant allocation. The funds for this second amount come from LSTA (federal) funding.

RAILS had conservatively budgeted the full EBSCO group purchase of \$1,500,000 since the outcome of the Statewide Database program was unknown at the time that the FY2025 budget was finalized. These actual revenues and offsetting expenditures will continue to be approximately 45% below the FY2025 budgeted amount primarily due to EBSCO's selection as the vendor for this program. RAILS offers other complimentary databases to complement and enhance the State's core database package. A smaller portion of this difference between budget and actual expenditures is due to the timing between the budget and the actual pattern of several smaller group purchases.

Investment income of \$635,952 through December was \$135,953 above budget. Interest rates were budgeted at a blended rate of 4.25% to be conservative and to allow for the anticipated cuts in interest rates that began with an aggressive .50% cut at the Federal Reserve's September meeting and two additional less aggressive .25% cut at their November and December meetings. December month-end interest rates of 4.601% and 4.850% for the Illinois Funds and Hinsdale Bank Money Market accounts, respectively, declined as expected from the 4.754% and 4.970% rates as of November and the 4.953% and 5.140% rates as of October.

At the time that the budget was finalized, RAILS's applications to the Illinois State Library for the ongoing development and enhancement of L2 and the world language cataloging services program were not yet approved. Due to this uncertainty, these grant revenues totaling \$213,625 were not included in the budget, and the revenues and related expenditures will be recorded within and paid from RAILS's general fund. RAILS received payments for the entire amount of both grants on November 1.