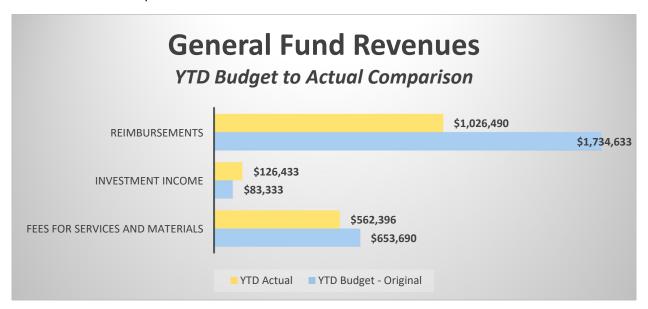

#### **FY2025** Revenues and Expenditures

General fund revenues through July of \$1,716,294 were \$755,533 below budget primarily due to lower than budgeted revenues from the EBSCO group purchase. In addition, the quarterly billing to RSA for the difference between their support grant amount and the value of the services that they receive from RAILS was delayed until early August. These below budget revenues were partially offset by higher than anticipated investment income.

Given the unknown outcome of the Statewide Database program at the time that the FY2025 budget was finalized, RAILS had conservatively budgeted the full EBSCO group purchase of \$1,500,000. Now that EBSCO was selected as the vendor for the Statewide Database program, these actual revenues and offsetting expenditures will vary greatly from the FY2025 budgeted amount. RAILS now offers new databases and packages to complement the State Library database package, but the overall total will be \$677,691 below the budgeted amount. These revenues are completely offset by corresponding expenses and have no effect on RAILS's financial results.

position, reducing support costs for RAILS, the amount that RSA pays to RAILS will be lower for the fiscal year.

Investment income of \$126,433 through July was \$43,100 above budget. Interest rates were budgeted at a blended rate of 4.25% to be conservative. July month end interest rates of 5.405% and 5.590% for the Illinois Funds and Hinsdale Bank Money Market accounts, respectively, increased slightly from the 5.420% and 5.640% reported as of June month end.