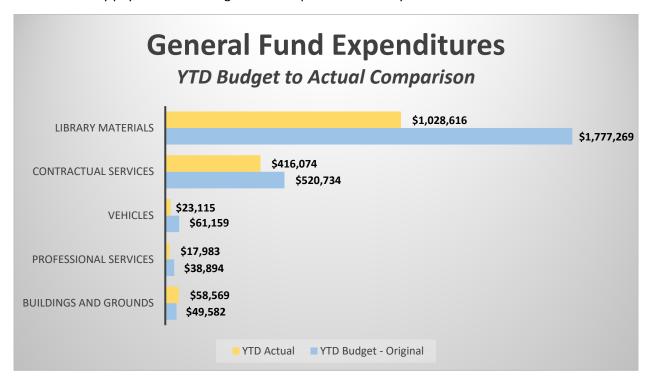

General fund expenditures of \$1,944,034 through July were \$946,499 below budget primarily due to lower library materials (\$748,653), contractual services (\$104,660), vehicles (\$38,044), professional services (\$20,911), and lower expenditures in almost all other cost categories with the exception of buildings and grounds (\$8,987).

Library materials were below budget primarily due to the start of the Statewide Database Program, which reduced the dollar amount of the EBSCO group purchase. Additionally, expenditures were below budget due to timing differences between budgeted and actual renewals for other group purchases.

Contractual services expenditures were below budget primarily due to a delay in receiving a corrected invoice from our Find More Illinois platform vendor for the first quarter of FY2025. Additionally, the normal delays in receiving and paying our delivery outsourcing vendor as well as a lower than budgeted fuel surcharge are contributing to this variance.

Vehicle expenditures were below budget primarily from the normal delay in receiving and paying our fuel card invoice (July expenses are paid in early August due to vendor invoice timing).

Professional services expenditures were below budget primarily due to timing differences between budgeted and actual consulting expenditures for various projects.

Buildings and grounds were above budget due to the accrual of July lease expenditures as well as the normal monthly payment of the August lease expenditures in July.

During July, RAILS received the eleventh of thirteen total vehicles ordered during FY2024. RAILS paid \$61,264 from the capital projects fund during July for this vehicle.