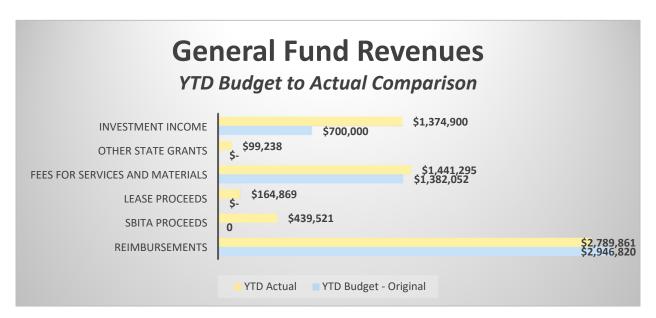

#### **FY2024** Revenues and Expenditures

General Fund revenues through June of \$18,189,272 were \$1,285,186 above budget primarily due to greater than anticipated interest income. This above-budget revenue also includes unbudgeted grant revenues for both the L2 development and enhancement grant as well as the world language cataloging services grant and greater than anticipated fees for services and materials. As of March 1, RAILS's lease for the new Rockford facility commenced with the present value of the lease payments recorded as lease proceeds. Also, RAILS renewed our contract with the provider of the platform for the Find More Illinois (FMI) program. The present value of the contractual payments for the term of this agreement is recorded as subscription-based IT arrangements (SBITA) proceeds similarly to our leases. These above budget revenues were partially offset by lower than anticipated reimbursement revenues from group purchases.

Investment income of \$1,374,900 through June was \$674,900 above budget, or nearly double the total budgeted amount of \$700,000. FY2024 interest rates were budgeted at a blended rate of 3.75% due to interest rate projections at the time that the budget was finalized, but the Federal Reserve consistently passed historical interest rate increases through their July 2023 meeting and have maintained that same historically high rate. The Federal Reserve has indicated at its most recent June 12 meeting that they are now anticipating only one .25% decrease before the end of calendar year 2024, and there is some speculation that this may happen in September if inflation continues to show progress. They also indicated that they may pass four additional cuts during calendar year 2025. The FY2025 budgeted interest rate was a conservative 4.25%, and if interest rate projections hold, RAILS should be earning well over this rate for most of the fiscal year. Inflation has shown modest sustained improvements, but the Federal Reserve is choosing to remain conservative until they see additional progress. June month end interest rates of 5.420% and 5.640% for the Illinois Funds and Hinsdale Bank money market accounts, respectively, remained stable compared to the 5.442% and 5.630% reported as of May month end.

Fees for services and materials of \$1,441,295 were \$59,243 above budget due primarily to growth of the e-Read Illinois and FMI programs. This growth was partially offset by the results of the RSA support grant budget to actual comparison that is done at the end of every fiscal year for personnel expenditures. RAILS refunded RSA \$16,215, which was the difference between budgeted and actual personnel

Reimbursements are below budget primarily from less than anticipated participation in the Press Reader, Creativebug, Brainfuse, and Gale Small Business Builder group purchases, partially offset by higher than anticipated participation in the EBSCO and Communico group purchases. These revenues are completely offset by expenditures charged to Library Materials and have no effect on RAILS's financial position. Given the unknown outcome of the Statewide Database program at the time that the FY2025 budget was finalized, RAILS had conservatively budgeted the full EBSCO group purchase of \$1,500,000. Now that EBSCO has been selected as the vendor for the Statewide Database program, these actual revenues and offsetting expenditures will vary greatly from the FY2025 budgeted amount.