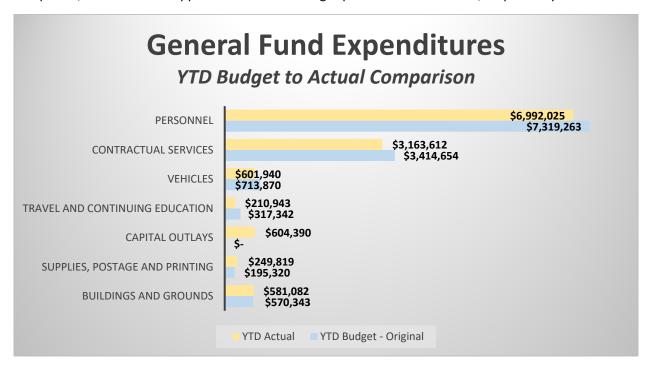

General Fund expenditures of \$16,391,129 through June were \$257,509 below budget primarily due to lower personnel (\$327,238), contractual services (\$251,042), vehicles (\$111,930), travel and continuing education (\$106,399), and lower expenditures in most other major expenditure categories except for capital outlays (\$604,390), supplies, postage and printing (\$54,499), and buildings and grounds (\$10,739).

accessible and secure. The total impact is an additional \$48,800 and \$5,546 that have been charged to computers, software and supplies as well as building repairs and maintenance, respectively.

Personnel expenditures were below budget primarily from the normal recruitment delay in filling several vacant positions during the fiscal year, including the Associate Executive Director, Director of Marketing & Communications, Director of Consulting and Continuing Education, Member Engagement Specialist, Human Resource Assistant, Data Analysis Intern, and several Delivery Driver/Floater positions. Additionally, this was also due to favorable to budget staff health insurance elections.

Contractual services expenditures were below budget primarily due to less than anticipated need for Cataloging Membership grants for libraries to join Local Library System Automation Programs (LLSAPs). RAILS budgets for Cataloging Membership grants based on expressed and anticipated needs from members but, in some years, a portion of these projects do not happen for a variety of reasons. In anticipation of these needs during FY2024, RAILS had budgeted \$230,000, but we were only able to award \$161,327. In addition, there was also a difference between expected and actual fuel recovery charges from our delivery outsourcing vendor due to fuel prices remaining well below the \$4.25 that was budgeted for FY2024. Lastly, RAILS incurred lower than anticipated expenditures for the Explore More Illinois and Find More Illinois platforms.

Vehicle expenditures were below budget primarily from fuel prices fluctuating between \$3.64 and \$2.74 per gallon (tax-exempt rate) through the entire fiscal year which is well below the budgeted \$4.25 per gallon. Vehicle repairs are continuing to run above budget due to the high mileage of the delivery fleet as well as the market shortages and prohibitive market pricing that delayed ordering and receiving

Capital outlays were above budget due to the March 1 commencement of the lease for our new Rockford facility as well as the start of the contract renewal for the FMI platform. These capital outlays completely offset the lease and SBITA proceeds revenue with no impact on RAILS's financial position.

Supplies, postage and printing expenditures were above budget primarily due to a change in the ordering pattern of the sticky labels for our delivery service. To save on shipping and release costs, RAILS shifted from five smaller orders per year to two larger orders per year with the first occurring in early May 2024. Computers, software and supplies expenditures increased from the reclassifications of the videoconferencing systems and service center server expenditures discussed above.

Buildings and grounds expenditures were above budget overall primarily due to greater than budgeted lease expenditures for our new Rockford facility. We had budgeted the lease expenditures for our old facility, which was approximately 2,000 square feet smaller, and we had also budgeted a \$20,000 contingency for a buildout related to potentially moving to a new facility. Building repairs and maintenance expenditures increased from the reclassifications of the security cameras and the network distribution center project expenditures for our new Rockford facility that were mentioned above.