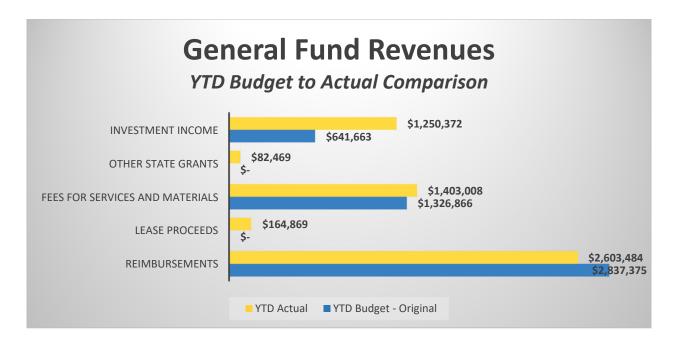

# FY2024 Revenues and Expenditures

General Fund revenues through May of \$17,385,548 were \$698,560 above budget primarily due to greater than anticipated interest income. This above-budget revenue also includes unbudgeted grant revenues for both the L2 development and enhancement grant as well as the world language cataloging services grant and greater than anticipated fees for services and materials. In addition, as of March 1, RAILS's lease for the new Rockford facility commenced with the present value of the lease payments recorded as lease proceeds. These above budget revenues were partially offset by lower than anticipated reimbursement revenues.

Investment income of \$1,250,372 through May was \$608,709, or nearly double the year-to-date budgeted amount of \$641,663. FY2024 interest rates were budgeted at a blended rate of 3.75% to be conservative due to interest rate projections at the time that the budget was finalized, but the Federal Reserve consistently passed historical interest rate increases through their July 2023 meeting and have maintained that same historically high rate. This rate was budgeted to anticipate the decrease in rates that was expected to happen over the course of calendar year 2024 but the Federal Reserve has indicated at its June 12 meeting that they are now anticipating only one .25% decrease before the end of calendar year 2024. They also indicated that they may pass four additional cuts during calendar year 2025. The FY2025 budgeted interest rate was a conservative 4.25%, and if interest rate projections hold, RAILS should be earning well over this rate for most of the fiscal year. Inflation has shown modest sustained improvements, but the Federal Reserve is choosing to remain conservative until they see additional progress. May month end interest rates of 5.442% and 5.630% for the Illinois Funds and Hinsdale Bank money market accounts, respectively, barely decreased from the 5.443% and 5.630% reported as of April month end.

Both the L2 development and enhancement grant and the world language cataloging services grant were not yet approved at the time that the budget was finalized, so these revenues were not budgeted. Through May, RAILS has recognized \$33,710 and \$48,759 of the world language cataloging and L2 grants, respectively. Both programs are on track to expend all grant funds awarded for these projects.

Fees for services and materials of \$1,403,008 were \$76,142 above budget due primarily to timing differences between the actual and budgeted billings of the e-Read Illinois membership fees (\$53,037) as well as the Find More Illinois membership fees (\$24,113).

The lease for the new Rockford facility commenced on March 1. The present value of the lease payments for the entire term of the lease was recorded as lease proceeds, per GASB 87 lease accounting standards. This standard requires that leases be capitalized as assets and depreciated over the term of the leases. This standard also requires that the normal periodic lease payments be treated as financing arrangements with interest components that are presented separately in the financial statements.

Reimbursements are below budget primarily from timing differences between budgeted and actual billings for Creativebug, Brainfuse, Press Reader, Smart Horizons Career Online High School, Gale Small Business Builder, and several other smaller group purchases, partially offset by higher than anticipated participation in the EBSCO group purchase. These revenues are completely offset by expenditures charged to Library Materials and have no effect on our financial position.