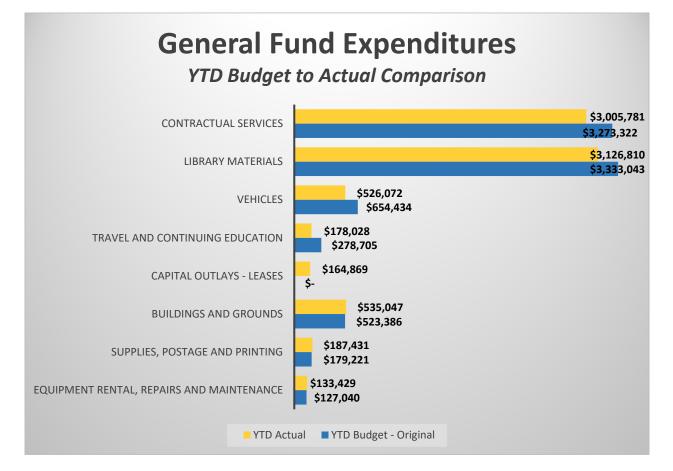

General Fund expenditures of \$14,444,805 through May were \$653,337 below budget primarily due to lower contractual services (\$267,541), library materials (\$206,233), vehicles (\$128,362), travel and continuing education (\$100,677), and lower expenditures in most other expenditure categories except for capital outlays (\$164,869), buildings and grounds (\$11,661), supplies, postage and printing (\$8,210), and equipment rentals, repairs, and maintenance expenditures (\$6,389).

Contractual services expenditures were below budget primarily due to normal delays in receiving and paying our delivery outsourcing vendor as well as a difference between expected and actual fuel recovery charges from this same vendor. Overall, RAILS is expected to end the year well under-budget for this cost category due to the favorable fuel prices that have been trending during the first eleven months of this fiscal year as well as lower than anticipated needs for the Catalog Membership grants for libraries to join Local Library System Automation Programs (LLSAPs), and lower than anticipated expenditures for the Explore More Illinois platform.

Library materials were below budget due to timing differences between budgeted and actual group purchase expenditures including Creativebug, Brainfuse, Press Reader, Smart Horizons Career Online High School, Gale Small Business Builder, and several other smaller group purchases. These under budget expenditures are partially offset by a higher than anticipated participation in the EBSCO database group purchase. This expenditure category is partially offset by reimbursements revenues as well as the eRead Illinois membership fees included in fees for services and materials.

Vehicle expenditures were below budget primarily from the normal delay in receiving and paying our fuel card invoice as well as fuel prices fluctuating between \$3.64 and \$2.74 per gallon (tax-exempt rate) since the start of the fiscal year which is well below the budgeted \$4.25 per gallon. Vehicle repairs are continuing to run above budget due to the high mileage of the delivery fleet as well as the market shortages and prohibitive market pricing that delayed ordering and receiving vehicles during and since the pandemic. In FY2024, RAILS has ordered a total of thirteen vehicles and received eleven as of May 31, which should help to reduce these repair costs and increase fuel economy in the future.

Travel and continuing education expenditures were below budget due to several conferences that came in under budget, not yet incurring the expenses for the annual ALA conference that will occur at the end of June, and the briefly open position of the Member Engagement Specialist. In addition, the joint systems board meeting was delayed until this next fiscal year. Overall, RAILS is expected to end the year well under budget for this cost category.

Capital outlays were above budget due to the March 1 commencement of the lease for our new Rockford facility. This capital outlay completely offsets the lease proceeds revenue and has no impact on RAILS's financial position.

Buildings and grounds expenditures were above budget overall primarily due to greater than budgeted rent expenditures for our new Rockford facility. We had budgeted the lease expenditures for our old facility, which was approximately 2,000 square feet smaller, and we had also budgeted a \$20,000 contingency for a buildout related to potentially moving to a new facility. This above-budget lease

expense was partially offset by lower than anticipated utility costs due to having a very mild winter with minimal electric and gas usage.

Supplies, postage and printing expenditures were above budget primarily due to a change in the ordering pattern of the sticky labels for our delivery service. To save on shipping and release costs (\$1,140), RAILS shifted from five smaller orders per year to two larger orders per year with the first occurring in early May 2024.

Equipment rentals, repairs and maintenance expenditures were above budget due to the unbudgeted upgrade of the HVAC control and monitoring system software which replaced a system that was no longer being supported (\$13,400), purchase of end point security software to increase our protection against cyber threats (\$9,899), and replacement of the Burr Ridge HVAC control board (\$7,510). These above budget expenditures were partially offset by timing differences between actual and budgeted IT equipment maintenance expenditures.