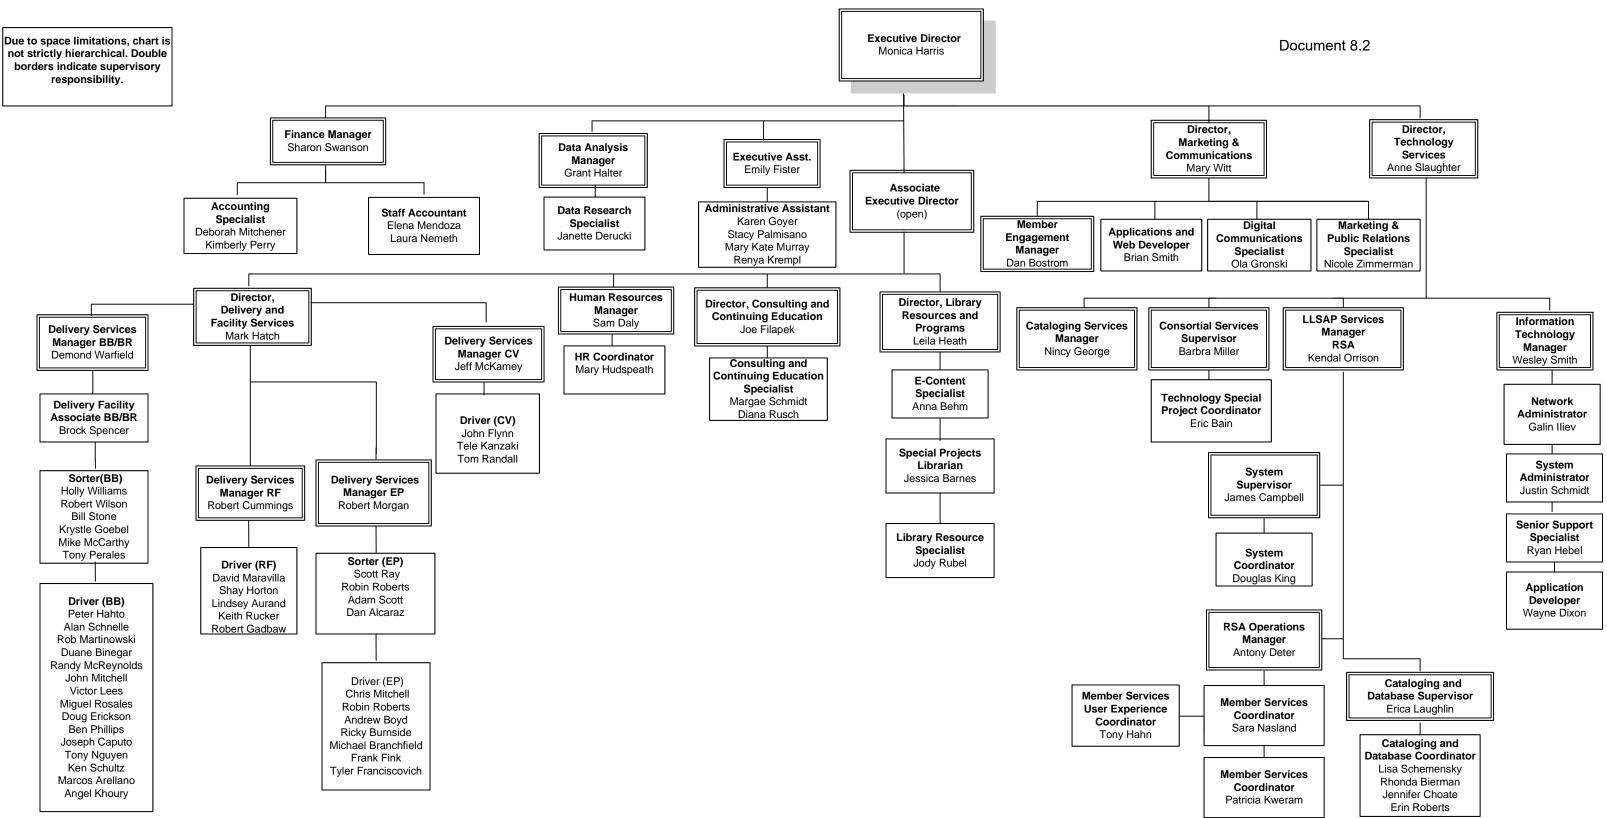

Please note that due to space limitations, the Organizational Chart is not strictly hierarchical. Double borders on the chart indicate supervisory responsibility or a manager designation.

Changes to Pay Grade structure are as follows:

- Due to an increased level of responsibility in one Administrative Assistant's role, an outside analysis of the job description was completed by HR Source. As a result, the position of an Administrative Assistant was changed to Special Projects Coordinator and was reclassed from a Pay Grade 4 to a Pay Grade 6.
- An addition of a Human Resources Assistant is included in the updated paygrade structure. The HR Assistant (Pay Grade 4) will support the organization's human resources needs as whole, as workload related to labor turnover, policy development, support related to the Union that represents a portion of the Delivery staff, and best practice as it relates to Equity, Diversity, and Inclusion.
- Delivery Driver, Sorter, and Floater positions were move from Pay Grade 1 to Pay Grade 2 to accommodate the starting wage of the regular delivery employees and the addition of the union members.

Changes to the Organizational Chart are as follows:

New Hires

| Tyler Franciscovich - 1382 | Driver                   | 2/13/2023 |
|----------------------------|--------------------------|-----------|
| Laura Nemeth - 1383        | Staff Accountant         | 3/6/2023  |
| Renata Krempl - 1385       | Administrative Assistant | 3/17/2023 |
| Kenneth Schultz - 1386     | Driver/Floater           | 3/21/2023 |
| Daniel Alcaraz - 1387      | Sorter                   | 4/7/2023  |

## Changes to the Org Chart (cont.):

| Marcos Arellano - 1388 | Driver/Floater         | 5/30/2023 |
|------------------------|------------------------|-----------|
| Angel Khoury - 1389    | Driver/Floater         | 5/30/2023 |
| Antony Deter - 1390    | RSA Operations Manager | 6/5/2023  |