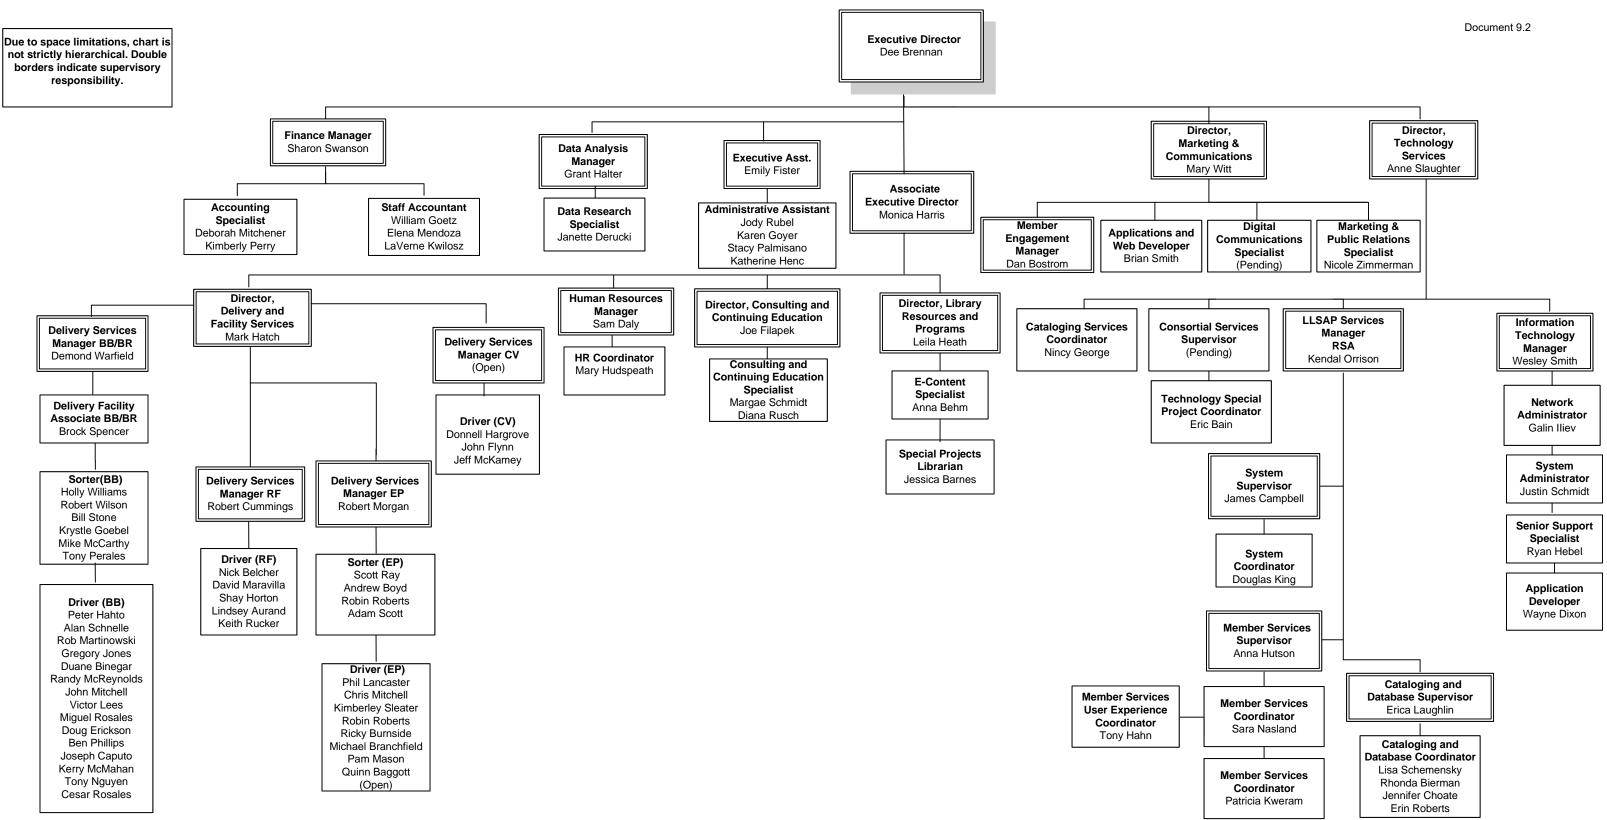

Please note that due to space limitations, the Organizational Chart is not strictly hierarchical. Double borders on the chart indicate supervisory responsibility.

The proposed changes to the RAILS Organizational Chart and Pay Grade Assignments are:

- The addition of a Digital Communications Specialist (pending), who will report to Mary Witt, Director of Marketing and Communications
- The addition of a Consortial Services Supervisor (pending), who will report to Anne Slaughter, Director of Technology Services
- The addition of a Data Research Specialist (Janette Derucki), who will report to Grant Halter, Data Analysis Manager
- After an outside analysis of the job description by HR Source, the position of Human Resources Coordinator was reclassed from a Pay Grade 4 to Pay Grade 6 and the FLSA status was changed to Exempt from Nonexempt.