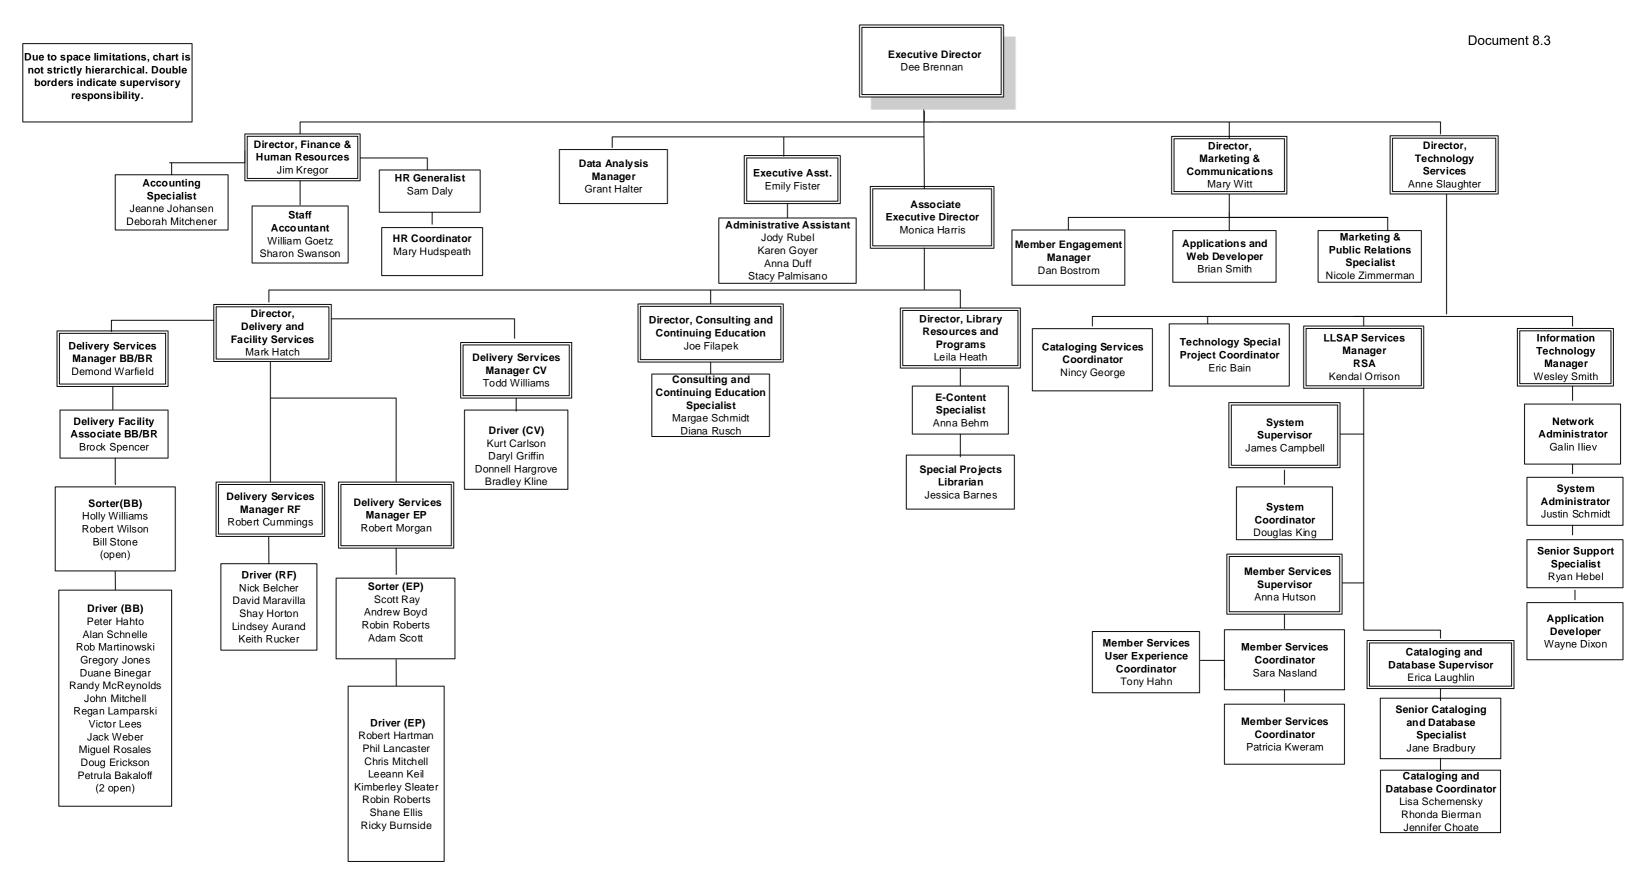

125 Tower Drive Burr Ridge IL 60527 630.734.5000 Fax: 630.734.5050 railslibraries.info

May 18, 2021

TO: RAILS Board

FROM: Monica Harris, RAILS Associate Executive Director

**SUBJECT: Update to RAILS Organizational Structure** 

After careful consideration and an independent evaluation of the job description by HR Source, RAILS has determined that Leila Heath, currently Library Resources and Programs Manager, will be promoted to Level 10, Library Resources and Programs Director in FY22.

Leila was hired in April of 2019 in a newly created position (Level 9) focused specifically on the development and management of library resources, including cooperative purchases, vendor discounts, and e-content. Under Leila's leadership, the role has significantly evolved beyond the original parameters of her role. In the last two years, Leila has increased member savings to over one million dollars, grown the Deals and Discounts program by nearly 20% overall (despite driving down member prices through negotiation), added an additional professional librarian direct report, and contributed to the growth of eRead by over 28%, among her accomplishments.

Our shared vision for this role is to continue to maximize group purchasing, facilitate partnerships and networking opportunities with other institutions at the state and national level, and to foster member input and continue to build member engagement tools. Recent innovations including the development of the data infrastructure and the adoption of the Consortia Manager tool are clear steps in this direction.

It is our position and the position of HR Source that in order to keep the role in line with similar positions in like organizations, it is necessary to update the job description to reflect the current realities of the job and promote the position to a Director level as part of the Executive Team.