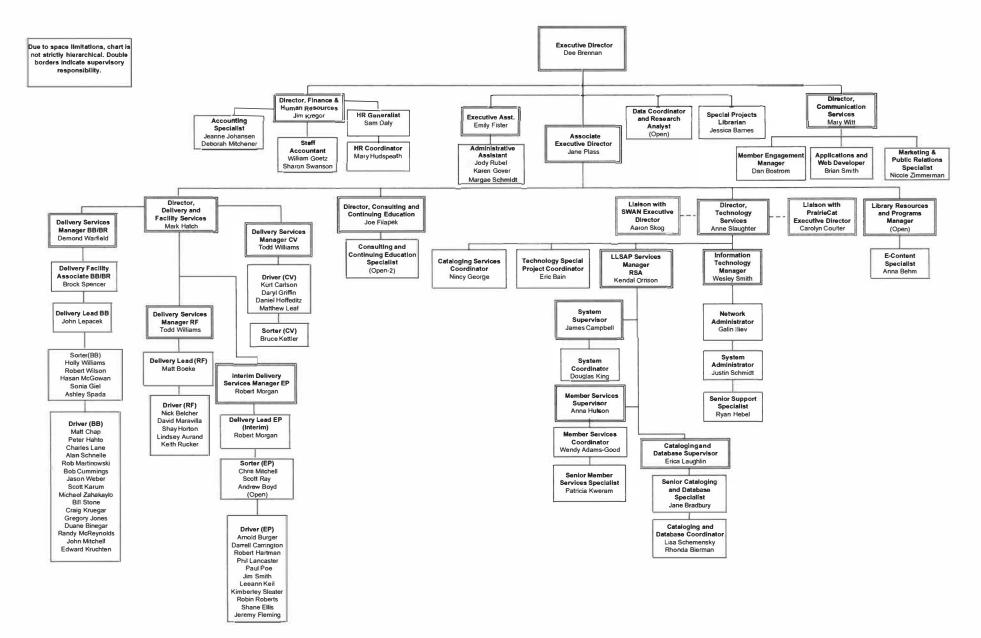

## SUBJECT: Ratification of January votes on compensation and organization chart revisions

When the board voted to approve the revised compensation schedule and organization chart at the January meeting, we neglected to do a roll call. A roll call vote is required when funds are expended. I am asking the board to revote at the February meeting via a roll call.