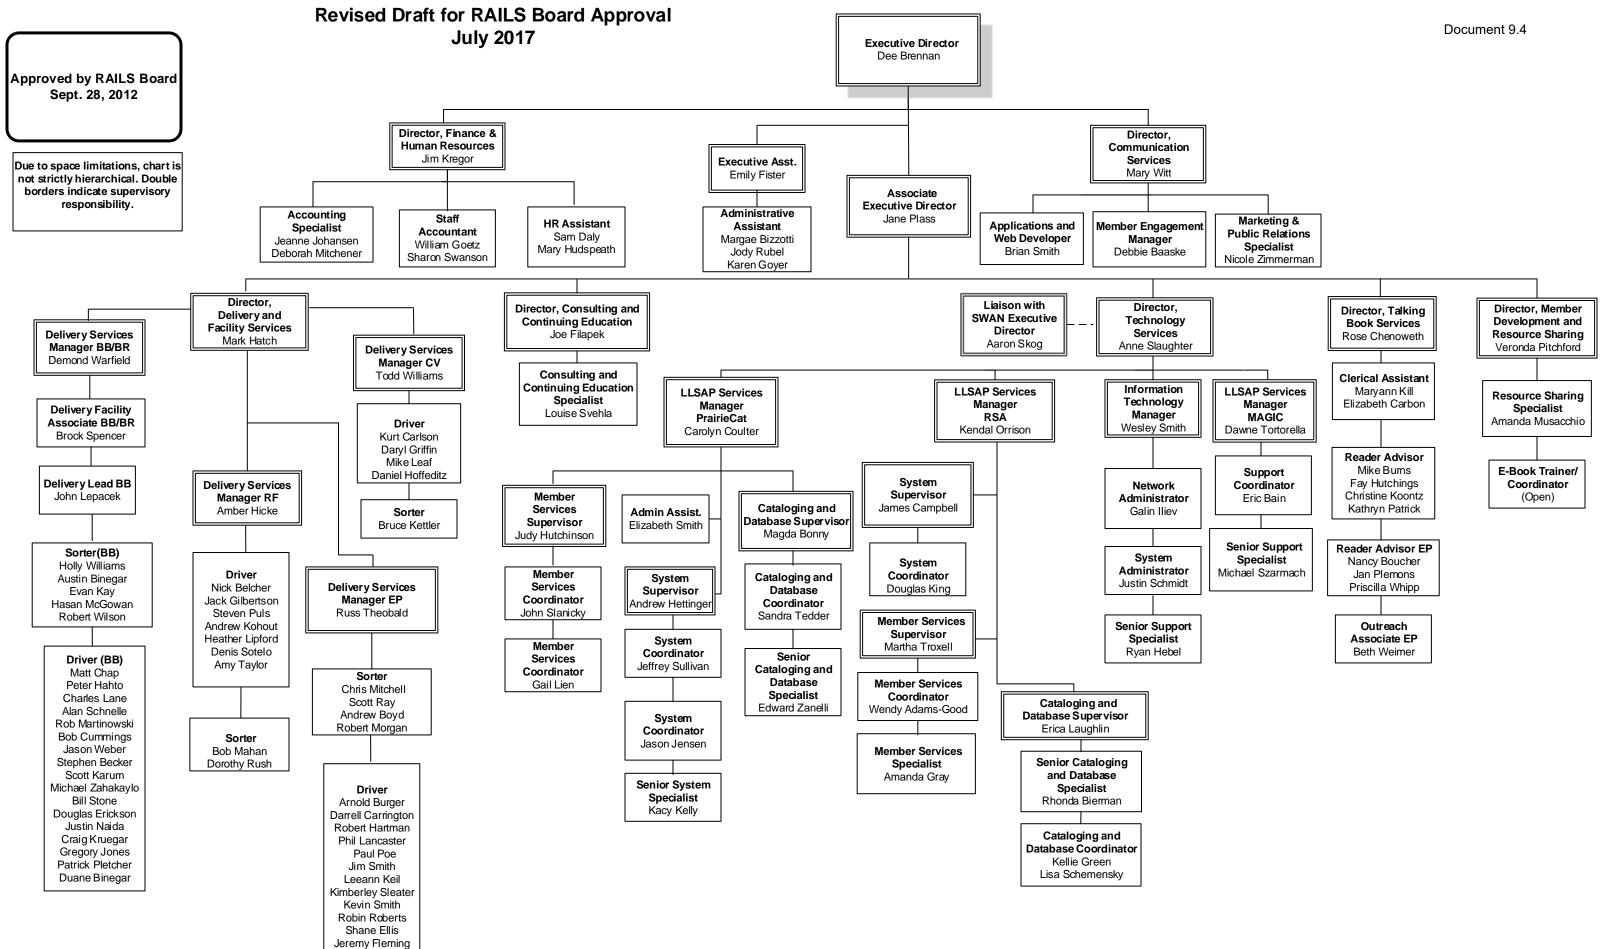

- Attract, retain, develop, and reward a superb RAILS staff.
- Foster a collaborative RAILS culture that seeks continuous improvement.

We recommend that these changes take effect August 6, 2017. These changes mean a change in title for Jim and a change in title and grade for Joe. The organization chart and salary structure have been revised to show these changes.

I believe these changes will improve our efficiency, reduce personnel costs and give us an expanded focus on staff training. I ask the board to approve the revised salary structure and organization chart.