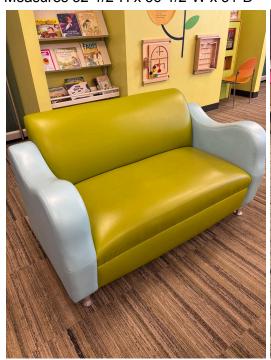

## **HPFI® Claudia Reception Loveseat - Used**

This is a well-loved seat from our children's area that is 10+ years old. However, it remains in good condition and could last many more years in a new home! There is minimal damage in one of the arms (see photos below).

Seat/ Back Vinyl in Hathaway Apple Arm Vinyl in Hathaway Aqua Exact age unknown

## Manufacturer's product description:

- 250 lb. weight capacity
- Sturdy wood internal frame
- 4-1/2" thick cushions
- Taut, wipe-clean vinyl upholstery; choose a single rich color or make a statement by selecting 2 contrasting colors for added visual impact
- 19" seat height
- Gently contoured arm rests
- No-sag, sinuous wire spring seat and back suspension for dependable support
- Coordinating tables are constructed of 1" thick coreboard with a thermalfused laminate surface and 3 mm edge-banding
- All units offer angled aluminum legs with a brightly polished, satin chrome finish
- Stationary feet with circular floor glides
- Measures 32-1/2"H x 56-1/2"W x 31"D