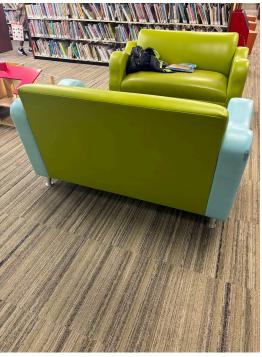

## **HPFI® Claudia Reception Loveseat - Used**

This is a well-loved seat from our children's area that is 10+ years old. However, it remains in good condition and could last many more years in a new home! There is minimal damage in one of the arms (see photos below).

Seat/ Back Vinyl in Hathaway Apple Arm Vinyl in Hathaway Aqua Exact age unknown