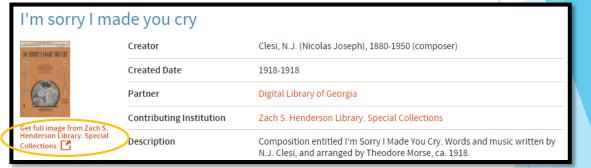

## What Does Your Metadata Look Like in DPLA?

|                                                                                                                                                                                                                                                                                                                                                                                                                                                                                                                                                                                                                                                                                                                                                                                                                                                                                                                                                                                                                                                                                                                                                                                                                                                                                                                                                                                                                                                                                                                                                                                                                                                                                                                                                                                                                                                                                                                                                                                                                                                                                                                                 | DIGITAL PUBLIC LIBRARY<br>OF AMERICA                                        | Home Exhibitions Map Timeline Apps                                                                                                                               |                                                                                    |                                                                                                     |                                                                                                                                                                                                                                                                                              |
|---------------------------------------------------------------------------------------------------------------------------------------------------------------------------------------------------------------------------------------------------------------------------------------------------------------------------------------------------------------------------------------------------------------------------------------------------------------------------------------------------------------------------------------------------------------------------------------------------------------------------------------------------------------------------------------------------------------------------------------------------------------------------------------------------------------------------------------------------------------------------------------------------------------------------------------------------------------------------------------------------------------------------------------------------------------------------------------------------------------------------------------------------------------------------------------------------------------------------------------------------------------------------------------------------------------------------------------------------------------------------------------------------------------------------------------------------------------------------------------------------------------------------------------------------------------------------------------------------------------------------------------------------------------------------------------------------------------------------------------------------------------------------------------------------------------------------------------------------------------------------------------------------------------------------------------------------------------------------------------------------------------------------------------------------------------------------------------------------------------------------------|-----------------------------------------------------------------------------|------------------------------------------------------------------------------------------------------------------------------------------------------------------|------------------------------------------------------------------------------------|-----------------------------------------------------------------------------------------------------|----------------------------------------------------------------------------------------------------------------------------------------------------------------------------------------------------------------------------------------------------------------------------------------------|
| « back to search resu                                                                                                                                                                                                                                                                                                                                                                                                                                                                                                                                                                                                                                                                                                                                                                                                                                                                                                                                                                                                                                                                                                                                                                                                                                                                                                                                                                                                                                                                                                                                                                                                                                                                                                                                                                                                                                                                                                                                                                                                                                                                                                           |                                                                             | Search the Libra                                                                                                                                                 | ry C                                                                               | Description                                                                                         |                                                                                                                                                                                                                                                                                              |
| Barreling app<br>Control of the second | Creator<br>Created Date<br>Partner<br>Contributing Institution<br>Publisher | Morton, Verne<br>1906<br>Empire State Digital Network                                                                                                            | « Previous         Next »         Save To         S           Created Date<br>1906 | Rating<br>Title<br>Description<br>Creator<br>Subject<br>NY Heritage Top<br>Publisher of<br>Original | Based on 0 rating(s) Barreling apples - house, grain building Two men packing apples into baskets and barrels, large pile of apples on the left, house and grain building in background Morton, Verne Adults Apples Barrels K Agriculture Work & Labor The History Center in Tompkins County |
|                                                                                                                                                                                                                                                                                                                                                                                                                                                                                                                                                                                                                                                                                                                                                                                                                                                                                                                                                                                                                                                                                                                                                                                                                                                                                                                                                                                                                                                                                                                                                                                                                                                                                                                                                                                                                                                                                                                                                                                                                                                                                                                                 | Description<br>Format                                                       | Two men packing apples into baskets and barrels, large pile of apples on the left, house and grain building in background. Photograph: glass plate neg., b+w     |                                                                                    | Date of Original<br>Physical Format<br>Physical<br>Description                                      |                                                                                                                                                                                                                                                                                              |
|                                                                                                                                                                                                                                                                                                                                                                                                                                                                                                                                                                                                                                                                                                                                                                                                                                                                                                                                                                                                                                                                                                                                                                                                                                                                                                                                                                                                                                                                                                                                                                                                                                                                                                                                                                                                                                                                                                                                                                                                                                                                                                                                 | Type<br>Subject                                                             | still image<br>image<br>Adults<br>Apples                                                                                                                         |                                                                                    | Type<br>Identifier<br>Holding<br>Institution<br>Contact<br>Information                              | Still image         N1.1419 M= 1537         The History Center in Tompkins County         The History Center in Tompkins County, 401 East State Street, Suite 100, Ithaca, NY 14850, 607-273-8284, www.thehistorycenter.net                                                                  |
|                                                                                                                                                                                                                                                                                                                                                                                                                                                                                                                                                                                                                                                                                                                                                                                                                                                                                                                                                                                                                                                                                                                                                                                                                                                                                                                                                                                                                                                                                                                                                                                                                                                                                                                                                                                                                                                                                                                                                                                                                                                                                                                                 | Rights                                                                      | Barrels<br>The History Center in Tompkins County holds copyright and<br>reproductions rights. Prior written permission is required for<br>any use of this image. |                                                                                    | Library Council                                                                                     |                                                                                                                                                                                                                                                                                              |
|                                                                                                                                                                                                                                                                                                                                                                                                                                                                                                                                                                                                                                                                                                                                                                                                                                                                                                                                                                                                                                                                                                                                                                                                                                                                                                                                                                                                                                                                                                                                                                                                                                                                                                                                                                                                                                                                                                                                                                                                                                                                                                                                 | URL                                                                         | http://cdm16694.contentdm.oclc.org/cdm/ref/collection/p150<br>85coll6/id/52                                                                                      |                                                                                    | Notes<br>Rights<br>⊂ile Name                                                                        | Verne Morton Photograph Collection; Verne Morton Record Book, P. 62<br>The History Center in Tompkins County holds copyright and reproductions rights. Prior written permission is required for any use of this image.<br>VX5001_010                                                         |
|                                                                                                                                                                                                                                                                                                                                                                                                                                                                                                                                                                                                                                                                                                                                                                                                                                                                                                                                                                                                                                                                                                                                                                                                                                                                                                                                                                                                                                                                                                                                                                                                                                                                                                                                                                                                                                                                                                                                                                                                                                                                                                                                 | NBL                                                                         | any use of this image.<br>http://cdm16694.contentdm.ock.org/cdm/ref/collection/p150<br>85coll6/rd/52                                                             |                                                                                    | Notes<br>Köphis<br>sille Manne                                                                      | Verne Pallon Photograph Cullection; Verne Nurtun Record & Vás, P. 62<br>The Holtony Cenne, in Tompkins County holds copyright and reprivations rights. Prior written permission is required for any use of this image.<br>VX55001_010                                                        |