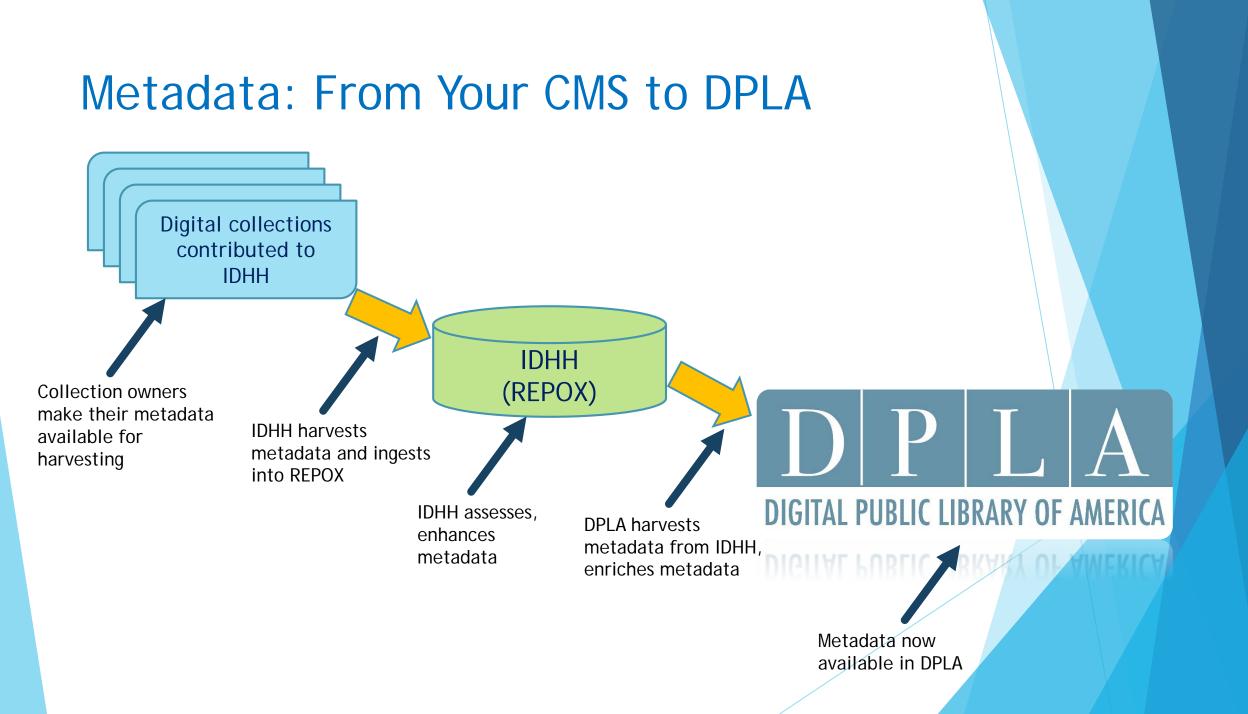

### IDHH Metadata Best Practices

## How and Why Were These Developed?

- To guarantee metadata will be:
  - Located in appropriate fields
  - Represented well
  - Findable
- Important when metadata is viewable in service provider environment
- These guidelines were created for effective representation of IDHH resources in DPLA