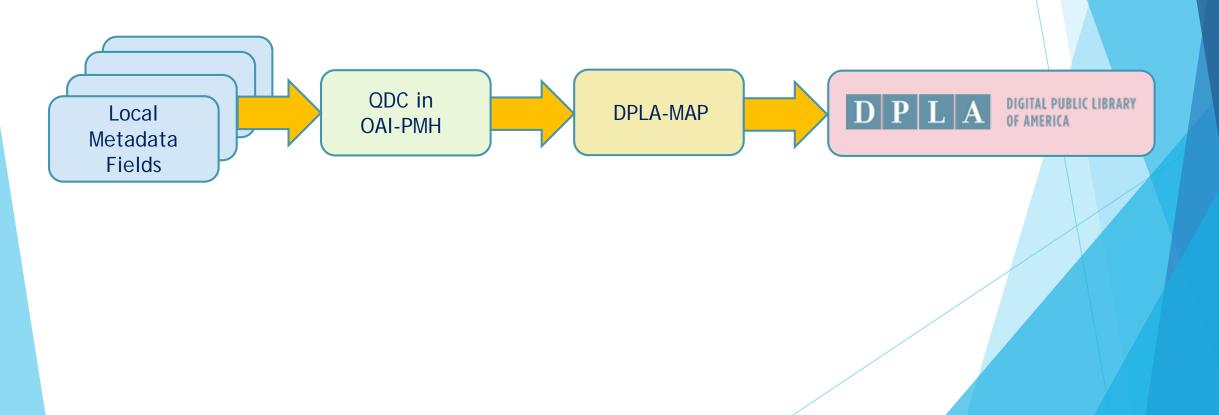

## What Does Your Metadata Look Like in DPLA?

|                                                                                                                                                                                                                                                                                                                                                                                                                                                                                                                                                                                                                                                                                                                                                                                                                                                                                                                                                                                                                                                                                                                                                                                                                                                                                                                                                                                                                                                                                                                                                                                                                                                                                                                                                                                                                                                                                                                                                                                                                                                                                                                                 | DIGITAL PUBLIC LIBRARY<br>OF AMERICA                                        | Home Exhibitions Map Timeline Apps                                                                                                                               |                                                                                    |                                                                                                     |                                                                                                                                                                                                                                                                                              |
|---------------------------------------------------------------------------------------------------------------------------------------------------------------------------------------------------------------------------------------------------------------------------------------------------------------------------------------------------------------------------------------------------------------------------------------------------------------------------------------------------------------------------------------------------------------------------------------------------------------------------------------------------------------------------------------------------------------------------------------------------------------------------------------------------------------------------------------------------------------------------------------------------------------------------------------------------------------------------------------------------------------------------------------------------------------------------------------------------------------------------------------------------------------------------------------------------------------------------------------------------------------------------------------------------------------------------------------------------------------------------------------------------------------------------------------------------------------------------------------------------------------------------------------------------------------------------------------------------------------------------------------------------------------------------------------------------------------------------------------------------------------------------------------------------------------------------------------------------------------------------------------------------------------------------------------------------------------------------------------------------------------------------------------------------------------------------------------------------------------------------------|-----------------------------------------------------------------------------|------------------------------------------------------------------------------------------------------------------------------------------------------------------|------------------------------------------------------------------------------------|-----------------------------------------------------------------------------------------------------|----------------------------------------------------------------------------------------------------------------------------------------------------------------------------------------------------------------------------------------------------------------------------------------------|
| « back to search resu                                                                                                                                                                                                                                                                                                                                                                                                                                                                                                                                                                                                                                                                                                                                                                                                                                                                                                                                                                                                                                                                                                                                                                                                                                                                                                                                                                                                                                                                                                                                                                                                                                                                                                                                                                                                                                                                                                                                                                                                                                                                                                           |                                                                             | Search the Libra                                                                                                                                                 | ry C                                                                               | Description                                                                                         |                                                                                                                                                                                                                                                                                              |
| Barreling app<br>Control of the second | Creator<br>Created Date<br>Partner<br>Contributing Institution<br>Publisher | Morton, Verne<br>1906<br>Empire State Digital Network                                                                                                            | « Previous         Next »         Save To         S           Created Date<br>1906 | Rating<br>Title<br>Description<br>Creator<br>Subject<br>NY Heritage Top<br>Publisher of<br>Original | Based on 0 rating(s) Barreling apples - house, grain building Two men packing apples into baskets and barrels, large pile of apples on the left, house and grain building in background Morton, Verne Adults Apples Barrels K Agriculture Work & Labor The History Center in Tompkins County |
|                                                                                                                                                                                                                                                                                                                                                                                                                                                                                                                                                                                                                                                                                                                                                                                                                                                                                                                                                                                                                                                                                                                                                                                                                                                                                                                                                                                                                                                                                                                                                                                                                                                                                                                                                                                                                                                                                                                                                                                                                                                                                                                                 | Description<br>Format                                                       | Two men packing apples into baskets and barrels, large pile of apples on the left, house and grain building in background. Photograph: glass plate neg., b+w     |                                                                                    | Date of Original<br>Physical Format<br>Physical<br>Description                                      |                                                                                                                                                                                                                                                                                              |
|                                                                                                                                                                                                                                                                                                                                                                                                                                                                                                                                                                                                                                                                                                                                                                                                                                                                                                                                                                                                                                                                                                                                                                                                                                                                                                                                                                                                                                                                                                                                                                                                                                                                                                                                                                                                                                                                                                                                                                                                                                                                                                                                 | Type<br>Subject                                                             | still image<br>image<br>Adults<br>Apples                                                                                                                         |                                                                                    | Type<br>Identifier<br>Holding<br>Institution<br>Contact<br>Information                              | Still image         N1.1419 M= 1537         The History Center in Tompkins County         The History Center in Tompkins County, 401 East State Street, Suite 100, Ithaca, NY 14850, 607-273-8284, www.thehistorycenter.net                                                                  |
|                                                                                                                                                                                                                                                                                                                                                                                                                                                                                                                                                                                                                                                                                                                                                                                                                                                                                                                                                                                                                                                                                                                                                                                                                                                                                                                                                                                                                                                                                                                                                                                                                                                                                                                                                                                                                                                                                                                                                                                                                                                                                                                                 | Rights                                                                      | Barrels<br>The History Center in Tompkins County holds copyright and<br>reproductions rights. Prior written permission is required for<br>any use of this image. |                                                                                    | Library Council                                                                                     |                                                                                                                                                                                                                                                                                              |
|                                                                                                                                                                                                                                                                                                                                                                                                                                                                                                                                                                                                                                                                                                                                                                                                                                                                                                                                                                                                                                                                                                                                                                                                                                                                                                                                                                                                                                                                                                                                                                                                                                                                                                                                                                                                                                                                                                                                                                                                                                                                                                                                 | URL                                                                         | http://cdm16694.contentdm.oclc.org/cdm/ref/collection/p150<br>85coll6/id/52                                                                                      |                                                                                    | Notes<br>Rights<br>⊂ile Name                                                                        | Verne Morton Photograph Collection; Verne Morton Record Book, P. 62<br>The History Center in Tompkins County holds copyright and reproductions rights. Prior written permission is required for any use of this image.<br>VX5001_010                                                         |
|                                                                                                                                                                                                                                                                                                                                                                                                                                                                                                                                                                                                                                                                                                                                                                                                                                                                                                                                                                                                                                                                                                                                                                                                                                                                                                                                                                                                                                                                                                                                                                                                                                                                                                                                                                                                                                                                                                                                                                                                                                                                                                                                 | NBL                                                                         | any use of this image.<br>http://cdm16694.contentdm.ock.org/cdm/ref/collection/p150<br>85coll6/rd/52                                                             |                                                                                    | Notes<br>Köphis<br>sille Manne                                                                      | Verne Pallon Photograph Cullection; Verne Nurtun Record & Vás, P. 62<br>The Holtony Cenne, in Tompkins County holds copyright and reprivations rights. Prior written permission is required for any use of this image.<br>VX55001_010                                                        |