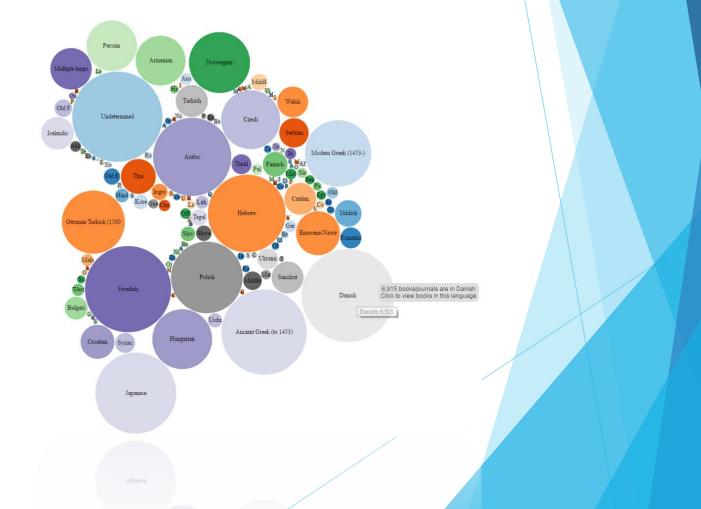

### What Is the DPLA?

- Portal to digital resources from cultural heritage institutions across the U.S.
- Aggregator of metadata from contributors
- Providing access to more than 16 million digital resources