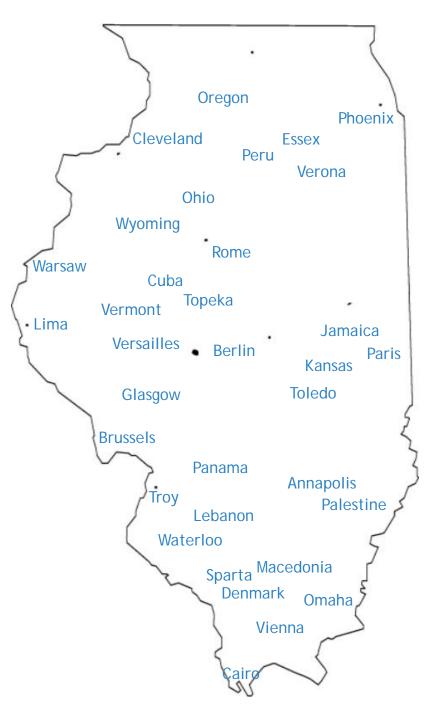

<dcterms:spatial>Cairo, Alexander County,
Illinois</dcterms:spatial>

#### Not

<dcterms:spatial>Cairo</dcterms:spatial>

<dcterms:spatial>Alexander
County</dcterms:spatial>

<dcterms:spatial>Illinois</dcterms:spatial>

#### Local content management system:

<dcterms:spatial>Cairo</dcterms:spatial>
<dcterms:spatial>Alexander
County</dcterms:spatial>
<dcterms:spatial>Illinois</dcterms:spatial>

The geographic enhancement is not able to understand that the values are linked, so it results in the top hit being used for the enrichment.

#### Gets enriched by DPLA to:

"spatial": [

},

"name": "Cairo",
"state": "Cairo",
"coordinates": "30.05, 31.65",
"country": "Egypt "

"name": "Alexander County", "state": "North Carolina", "coordinates": "35.921, -81.177", "country": "United States "

"name": "Illinois",
"state": "Illinois",
"coordinates": "40.00032, -89.25037",
"country": "United States"