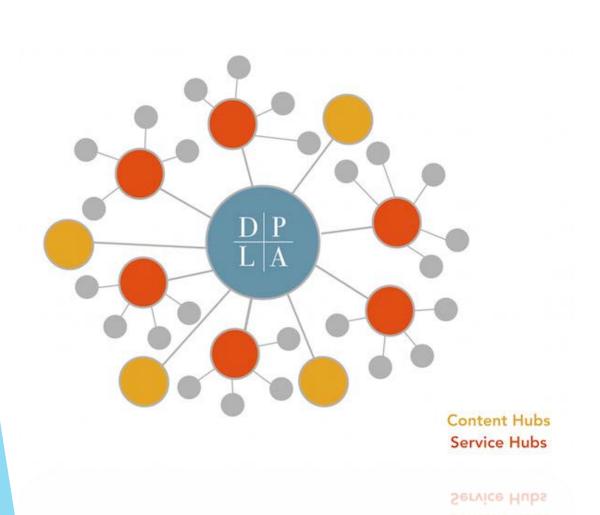

### What Is the DPLA?

- Portal to digital resources from cultural heritage institutions across the U.S.
- Aggregator of metadata from contributors
- Providing access to more than 16 million digital resources